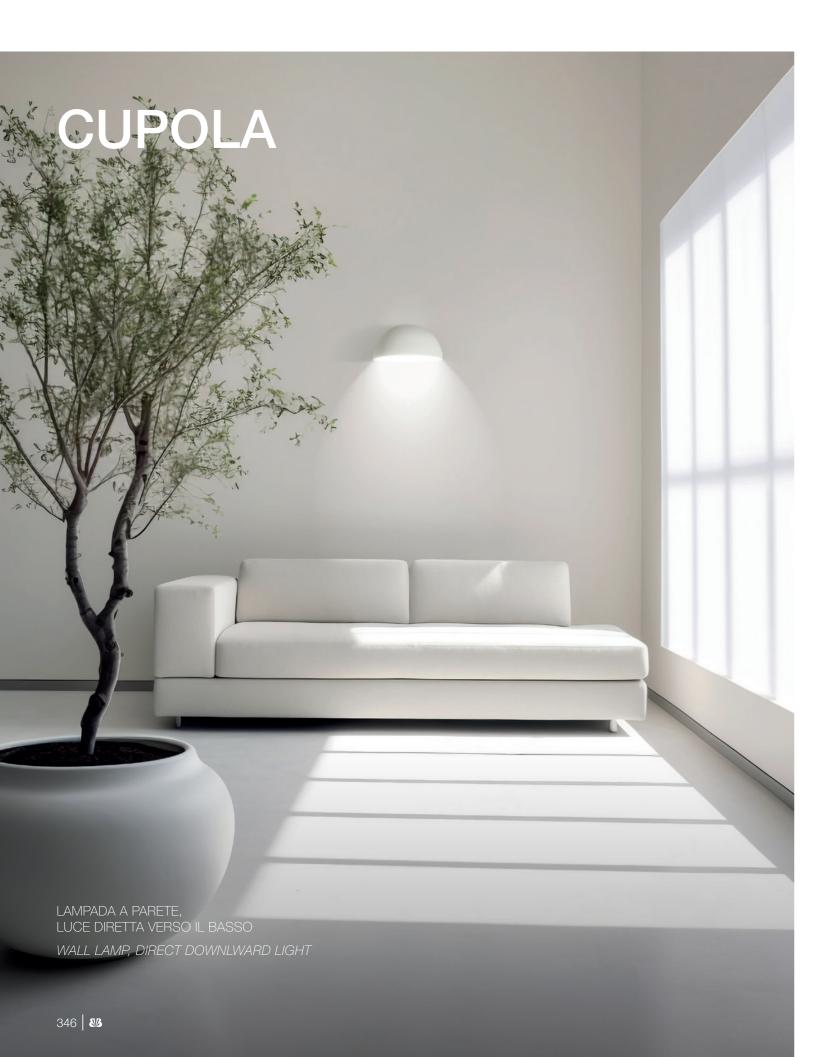

## Cupola

## **TECHNICAL FEATURES**

7938.AC Code Type Wall lamp AC: AirCoral® Material Absorption capacity\* 8.66 m<sup>2</sup> Mounting Wall mounting IP rating IP40

Insulation class Dimmable constant current driver (included) Control gear

Lamp type LED 500 mA **=** 

Lamp wattage  $1 \times 6.5W$ Luminous efficacy 1 × 810 lm - 3000K Wide beam 120° Light distribution Fitting

Light colour White 3000K Voltage connection 220-240V · 50/60Hz CRI >90

Emergency Energy efficiency class

Trailing-edge and leading-edge dimming (20 - 100%).

Satin glass included.

Other available light colours: 2700K (on request), 4000K (on request).

 $<sup>^{\</sup>star}$  The absorption capacity per m³ calculated by the American organization TCNA (Tile Council of North America) is measured for an average room of 2.7 m in height and therefore expressed in m²