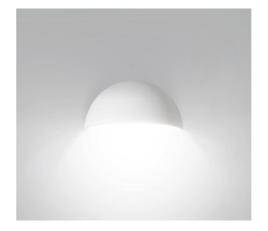

## Cupola

## **TECHNICAL FEATURES**

7938.AC Code Type Wall lamp AC: AirCoral® Material Absorption capacity\* 8.66 m<sup>2</sup> Mounting Wall mounting IP rating IP40

Insulation class Dimmable constant current driver (included) Control gear

Lamp type LED 500 mA **=** 

Lamp wattage  $1 \times 6.5W$ Luminous efficacy 1 × 810 lm - 3000K Wide beam 120° Light distribution Fitting

Light colour White 3000K Voltage connection 220-240V · 50/60Hz CRI >90

Emergency Energy efficiency class

Trailing-edge and leading-edge dimming (20 - 100%).

Satin glass included.

Other available light colours: 2700K (on request), 4000K (on request).

 $<sup>^{\</sup>star}$  The absorption capacity per m³ calculated by the American organization TCNA (Tile Council of North America) is measured for an average room of 2.7 m in height and therefore expressed in m²