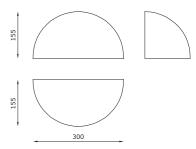

## **TECHNICAL FEATURES**

7938.AC Code Type Wall lamp AC: AirCoral® Material Absorption capacity\* 8.66 m<sup>2</sup> Mounting Wall mounting IP rating IP40

Insulation class Dimmable constant current driver (included) Control gear

Lamp type LED 500 mA **=** 

Lamp wattage  $1 \times 6.5W$ Luminous efficacy 1 × 810 lm - 3000K Wide beam 120° Light distribution Fitting

Light colour White 3000K Voltage connection 220-240V · 50/60Hz CRI >90

Emergency Energy efficiency class

Trailing-edge and leading-edge dimming (20 - 100%).

Satin glass included.

Other available light colours: 2700K (on request), 4000K (on request).

 $<sup>^{\</sup>star}$  The absorption capacity per m³ calculated by the American organization TCNA (Tile Council of North America) is measured for an average room of 2.7 m in height and therefore expressed in m²