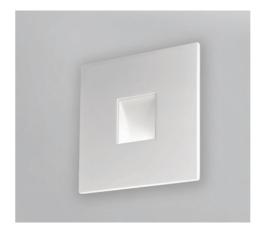

## Frame

## **TECHNICAL FEATURES**

Code 2808.AC 2802.AC Wall lamp Wall lamp Type AC: AirCoral® AC: AirCoral® Material 21.23 m<sup>2</sup> 21.23 m<sup>2</sup> Absorption capacity\* 14: gold leaf (on request) 14: gold leaf (on request) Finishing Mounting Wall mounting Wall mounting IP rating IP20 IP20 Insulation class Dimmable constant current driver (included) Control gear QT-DE12 (75 mm) LED 500 mA Lamp type  $1 \times 6.5W$  $1 \times 150 \text{W max}$ Lamp wattage 1 × 810 lm - 3000K Luminous efficacy Light distribution Wide beam 120° Fitting R7s Light colour White 3000K 220-240V · 50/60Hz Voltage connection 220-240V · 50/60Hz Emergency Energy efficiency class Trailing-edge and leading-edge dimming (20 - 100%). Other available light colours: 2700K (on request), 4000K (on request).