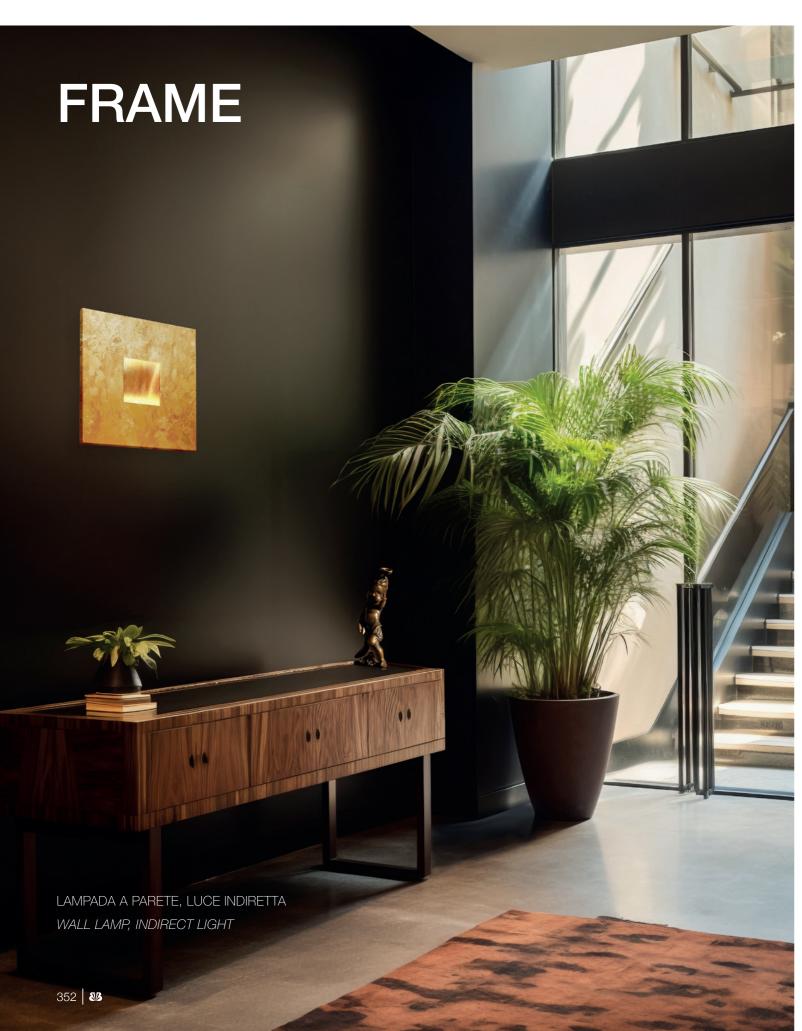

Design Lorenzo Stano **Indoor** Surface





## Frame





## OTHER AVAILABLE CODES

| 2808.14.AC | finishing<br>light colour | gold leaf (on request<br>3000K |
|------------|---------------------------|--------------------------------|
| 2802.14.AC | finishing<br>light colour | gold leaf (on request          |

## **TECHNICAL FEATURES**

Code 2808.AC 2802.AC Wall lamp Wall lamp Type AC: AirCoral® AC: AirCoral® Material 21.23 m<sup>2</sup> 21.23 m<sup>2</sup> Absorption capacity\* 14: gold leaf (on request) 14: gold leaf (on request) Finishing Mounting Wall mounting Wall mounting IP rating IP20 IP20 Insulation class Dimmable constant current driver (included) Control gear QT-DE12 (75 mm) LED 500 mA Lamp type  $1 \times 6.5W$  $1 \times 150 \text{W max}$ Lamp wattage 1 × 810 lm - 3000K Luminous efficacy Light distribution Wide bea