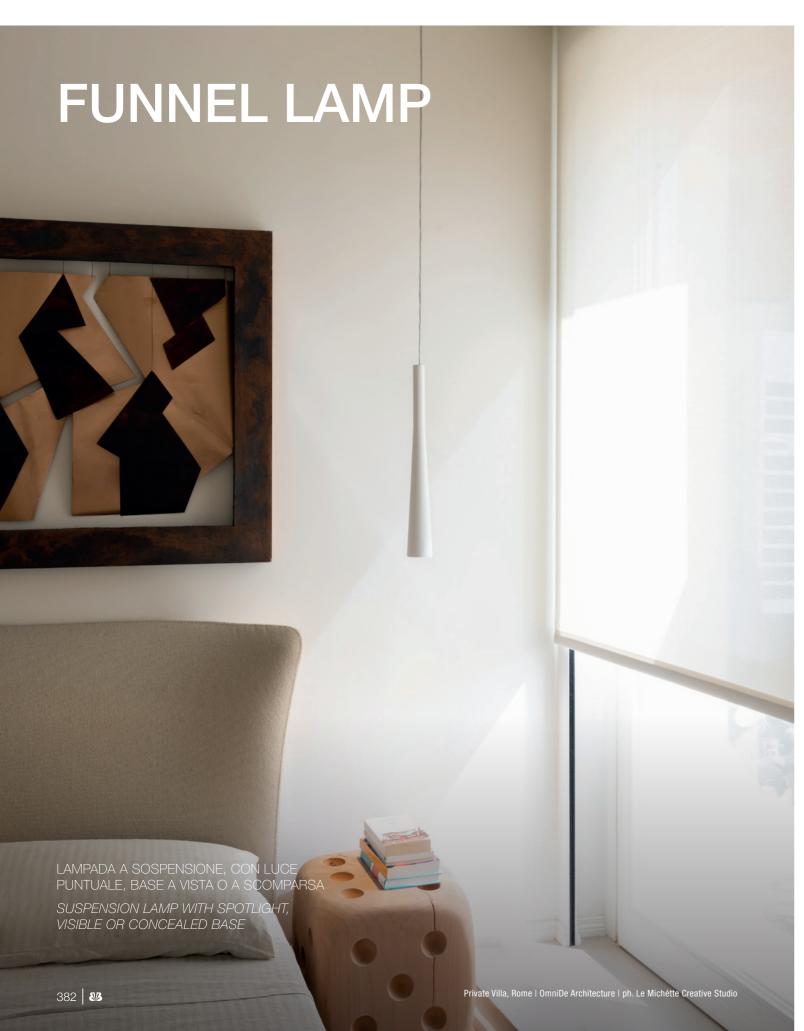

Design Fabio Rotella





## Funnel Lamp





# **Indoor** Suspended



#### **TECHNICAL FEATURES**

| Code                     | 1408.AC                                            | 1407.AC                                                         |
|--------------------------|----------------------------------------------------|-----------------------------------------------------------------|
| Туре                     | Suspension lamp                                    | Suspension lamp                                                 |
|                          |                                                    |                                                                 |
| Material                 | AC: AirCoral®                                      | AC: AirCoral®