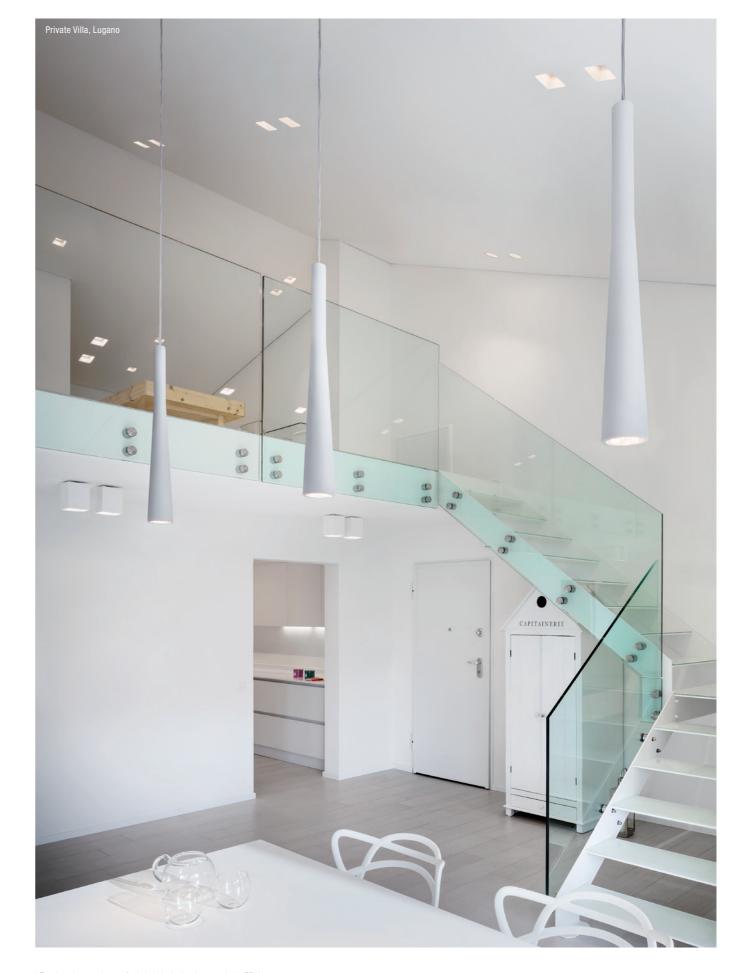

American organization TCNA (Tile Council of North America) is measured for an average room of 2.7 m in height and therefore expressed in m²



## Funnel Lamp



### **TECHNICAL FEATURES**

Code 1409.AC Type Suspension lamp 

Material AC: AirCoral® Absorption capacity\* 11.61 m<sup>2</sup> Mounting Ceiling mounting IP rating IP20 Insulation class

Dimmable electronic transformer (included) Control gear

Cut out for plasterboard

LED 12V Lamp type 

 $3 \times 10W$ Lamp wattage  $3\times485\;\text{lm}$ Luminous efficacy Light distribution Beam 24° Fitting GU5.3 Light colour White 3000K 220-240V · 50/60Hz Voltage connection

Emergency

Energy efficiency class

White box ceiling for electronic transformer.

Clear silicon cable (L max 2 m).

Other available light colours: 2700K (on request).



 $<sup>^{\</sup>star}$  The absorption capacity per m³ calculated by the American organization TCNA (Tile Council of North America) is measured for an average room of 2.7 m in height and therefore expressed in m²