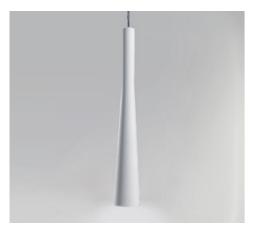

y efficiency class  | A                                                  | A                                                               |
| Note                     | White box ceiling for electronic transformer.      | Recessed box of total disappearance for electronic transformer. |
|                          | Clear silicon cable (L max 2 m).                   | Clear silicon cable (L max 2 m).                                |
|                          | Other available light colours: 2700K (on request). | Other available light colours: 2700K (on request).              |

 $<sup>^{\</sup>star}$  The absorption capacity per m³ calculated by the American organization TCNA (Tile Council of North America) is measured for an average room of 2.7 m in height and therefore expressed in m²



## Funnel Lamp



### **TECHNICAL FEATURES**

Code 1409.AC Type Suspension lamp 

Material AC: AirCoral® Absorption capacity\* 11.61 m<sup>2</sup> Mounting Ceiling mounting IP rating IP20 Insulation class

Dimmable electronic transformer (included) Control gear

Cut out for plasterboard

LED 12V Lamp type 

 $3 \times 10W$ Lamp wattage  $3\times485\;\text{lm}$ Luminous efficacy Light distribution Beam 24° Fitting GU5.3 Light colour White 3000K 220-240V · 50/60Hz Voltage connection

Emergency

Energy efficiency class

White box ceiling for electronic transformer.

Clear silicon cable (L max 2 m).

Other available light colours: 2700K (on request).



 $<sup>^{\</sup>star}$  The absorption capacity per m³ calculated by the American organization TCNA (Tile Council of North America) is measu