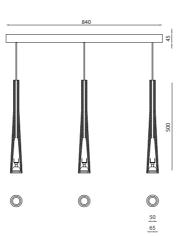

### **TECHNICAL FEATURES**

Code 1409.AC Type Suspension lamp 

Material AC: AirCoral® Absorption capacity\* 11.61 m<sup>2</sup> Mounting Ceiling mounting IP rating IP20 Insulation class

Dimmable electronic transformer (included) Control gear

Cut out for plasterboard

LED 12V Lamp type 

 $3 \times 10W$ Lamp wattage  $3\times485\;\text{lm}$ Luminous efficacy Light distribution Beam 24° Fitting GU5.3 Light colour White 3000K 220-240V · 50/60Hz Voltage connection

Emergency

Energy efficiency class

White box ceiling for electronic transformer.

Clear silicon cable (L max 2 m).

Other available light colours: 2700K (on request).

 $<sup>^{\</sup>star}$  The absorption capacity per m³ calculated by the American organization TCNA (Tile Council of North America) is measured for an average room of 2.7 m in height and therefore expressed in m²