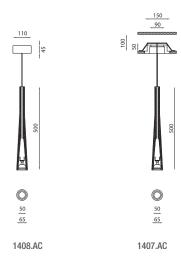

#### **TECHNICAL FEATURES**

| Code                     | 1408.AC                                            | 1407.AC                                                         |
|--------------------------|----------------------------------------------------|-----------------------------------------------------------------|
| Туре                     | Suspension lamp                                    | Suspension lamp                                                 |
|                          |                                                    |                                                                 |
| Material                 | AC: AirCoral®                                      | AC: AirCoral®                                                   |
| Absorption capacity*     | 3.87 m <sup>2</sup>                                | 3.87 m <sup>2</sup>                                             |
| Mounting                 | Ceiling mounting                                   | Ceiling mounting                                                |
| IP rating                | IP20                                               | IP20                                                            |
| Insulation class         | III                                                | III                                                             |
| Control gear             | Dimmable electronic transformer (included)         | Dimmable electronic transformer (included)                      |
| Cut out for plasterboard | -                                                  | Ø 160 mm                                                        |
| Lamp type                | LED 12V                                            | LED 12V                                                         |
|                          | <b>a</b>                                           | <b>a</b>                                                        |
| Lamp wattage             | 1 × 10W                                            | 1 × 10W                                                         |
| Luminous efficacy        | 1 × 485 lm                                         | 1 × 485 lm                                                      |
| Light distribution       | Beam 24°                                           | Beam 24°                                                        |
| Fitting                  | GU5.3                                              | GU5.3                                                           |
| Light colour             | White 3000K                                        | White 3000K                                                     |
| Voltage connection       | 220-240V · 50/60Hz                                 | 220-240V · 50/60Hz                                              |
| CRI                      | -                                                  | -                                                               |
| Emergency                | -                                                  | -                                                               |
| Energy efficiency class  | A                                                  | A                                                               |
| Note                     | White box ceiling for electronic transformer.      | Recessed box of total disappearance for electronic transformer. |
|                          | Clear silicon cable (L max 2 m).                   | Clear silicon cable (L max 2 m).                                |
|                          | Other available light colours: 2700K (on request). | Other available light colours: 2700K (on request).              |