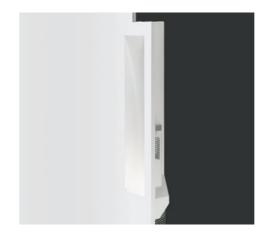

## **TECHNICAL FEATURES**

6333.AC Wall-washer 

Material AC: AirCoral®  $7.83 \, \text{m}^2$ Absorption capacity\* Weight 3 Kg Mounting

Code

Type

Wall and ceiling recessed IP rating IP40

Insulation class

Control gear ON/OFF driver (included) 160 × 490 mm Cut out for plasterboard LED 350 mA Lamp type

1 × 3.5W 1 × 470 lm - 3000K Lamp wattage Luminous efficacy Light distribution Wide beam 120° Fitting White 3000K

Light colour  $90 \times 350 \text{ mm}$ Light hole 220-240V · 50/60Hz Voltage connection CRI >90