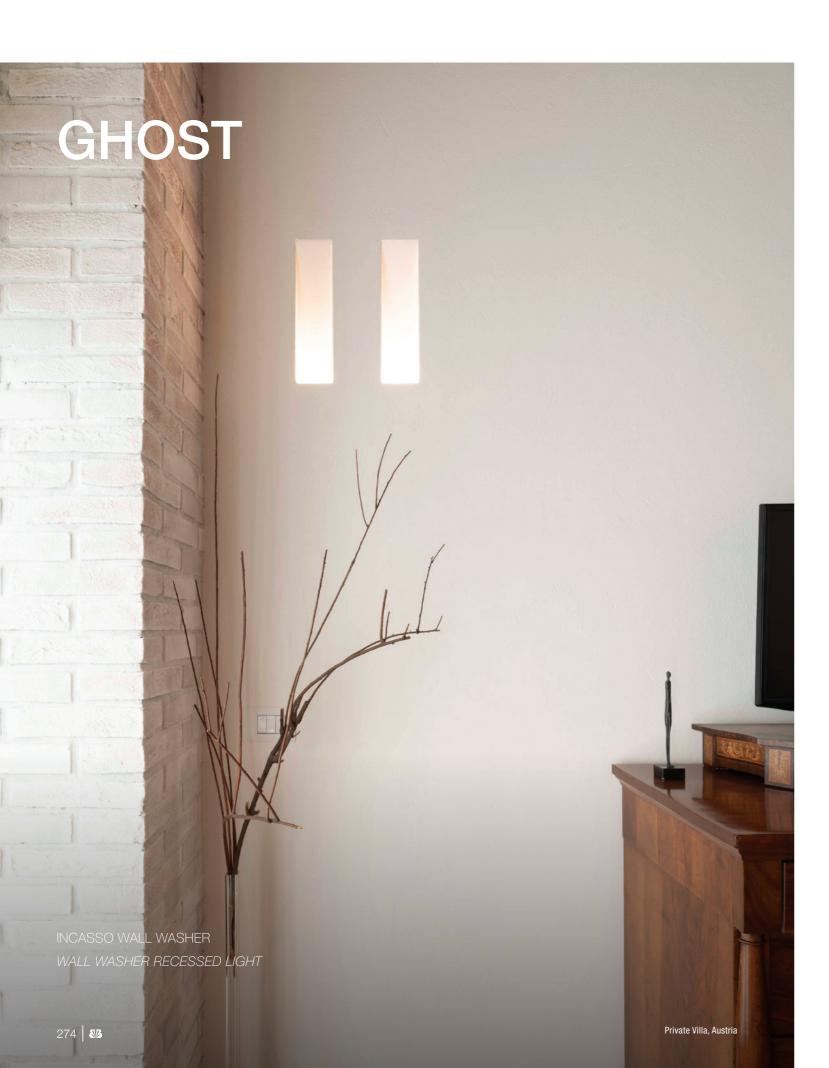

# 150

# Ghost

## **TECHNICAL FEATURES**

6333.AC Wall-washer 

Material AC: AirCoral®  $7.83 \, \text{m}^2$ Absorption capacity\* Weight 3 Kg Mounting

Code

Type

Wall and ceiling recessed IP rating IP40

Insulation class

Control gear ON/OFF driver (included) 160 × 490 mm Cut out for plasterboard LED 350 mA Lamp type

1 × 3.5W 1 × 470 lm - 3000K Lamp wattage Luminous efficacy Light distribution Wide beam 120° Fitting White 3000K

Light colour  $90 \times 350 \text{ mm}$ Light hole 220-240V · 50/60Hz Voltage connection CRI >90

Emergency

Energy efficiency class Note

Other available light colours: 2700K, 4000K (on request).

### OPTIONAL

Brick box cod. BR6333LT

 $<sup>^{\</sup>star}$  The absorption capacity per m³ calculated by the American organization TCNA (Tile Council of North America) is measured for an average room of 2.7 m in height and therefore expressed in m²