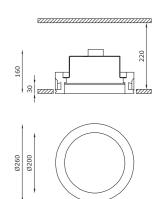

## **TECHNICAL FEATURES**

Code

Type

Material

Weight

5381.CW 5388.CW Downlight 90° Downlight 90° CW: Coral WaterOut® I waterproof 4 Kg 4 Kg Mounting Ceiling recessed IP rating IP65

Insulation class ON/OFF driver (included) Control gear Cut out for plasterboard Ø 270 mm Lamp type

Ceiling recessed IP65

ON/OFF driver (included) Ø270 mm

LED 350 mA **=** 

 $2 \times 6.5W$ 2 × 810 lm - 3000K Wide beam 120°

White 3000K Ø200 mm 220-240V · 50/60Hz >90

Extra white satin glass. Frosted glass recessed 30 mm into the ceiling.