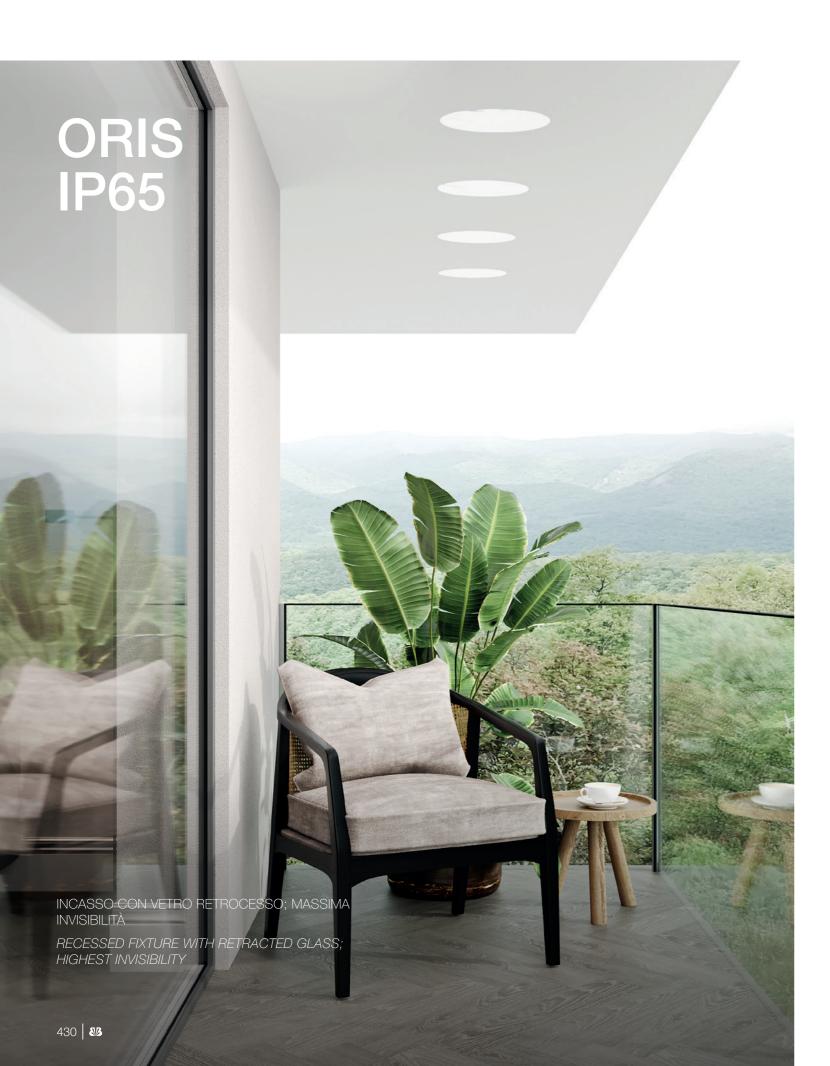

## Oris IP65

Voltage connection

Extra white satin glass. Frosted glass recessed 30 mm into the ceiling.

Other available light colours: 2700K (on request), 4000K (on request).

220-240V · 50/60Hz

CW: Coral WaterOut® I waterproof