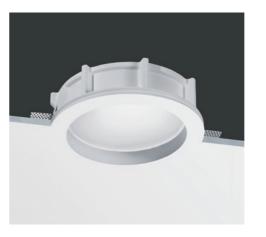

## **TECHNICAL FEATURES**

Code

Type

Material

Weight

5381.CW 5388.CW Downlight 90° Downlight 90° CW: Coral WaterOut® I waterproof 4 Kg 4 Kg Mounting Ceiling recessed IP rating IP65

Insulation class ON/OFF driver (included) Control gear Cut out for plasterboard Ø 270 mm Lamp type

Voltage connection

Extra white satin glass. Frosted glass recessed 30 mm into the ceiling.

Other available light colours: 2700K (on request), 4000K (on request).

220-240V · 50/60Hz

CW: Coral WaterOut® I waterproof

Ceiling recessed IP65

ON/OFF driver (included) Ø270 mm

LED 350 mA **=** 

 $2 \times 6.5W$ 2 × 810 lm - 3000K Wide beam 120°

White 3000K Ø200 mm 220-240V · 50/60Hz >90

Extra white satin glass. Frosted glass recessed 30 mm into the ceiling.