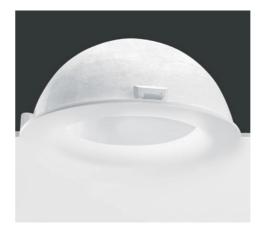

## **TECHNICAL FEATURES**

Code

Type

Material

Lamp type

Absorption capacity\*

6978.AC Downlight 90°

AC: AirCoral® 21.04 m<sup>2</sup>

10 Kg Weight Mounting Ceiling recessed IP rating IP20 Insulation class

Control gear Constant voltage driver (included)

Cut out for plasterboard Ø 660 mm LED 12V

Lamp wattage  $1 \times 24W$ 1 × 1800 lm - 3000K Luminous efficacy

Light distribution Indirect Fitting

Light colour White 3000K Light hole Ø 400 mm 220-240V / 12V · 50/60Hz Voltage connection

CRI >90

Emergency

Energy efficiency class

Can be used as a trap door for inspecting the false ceiling.