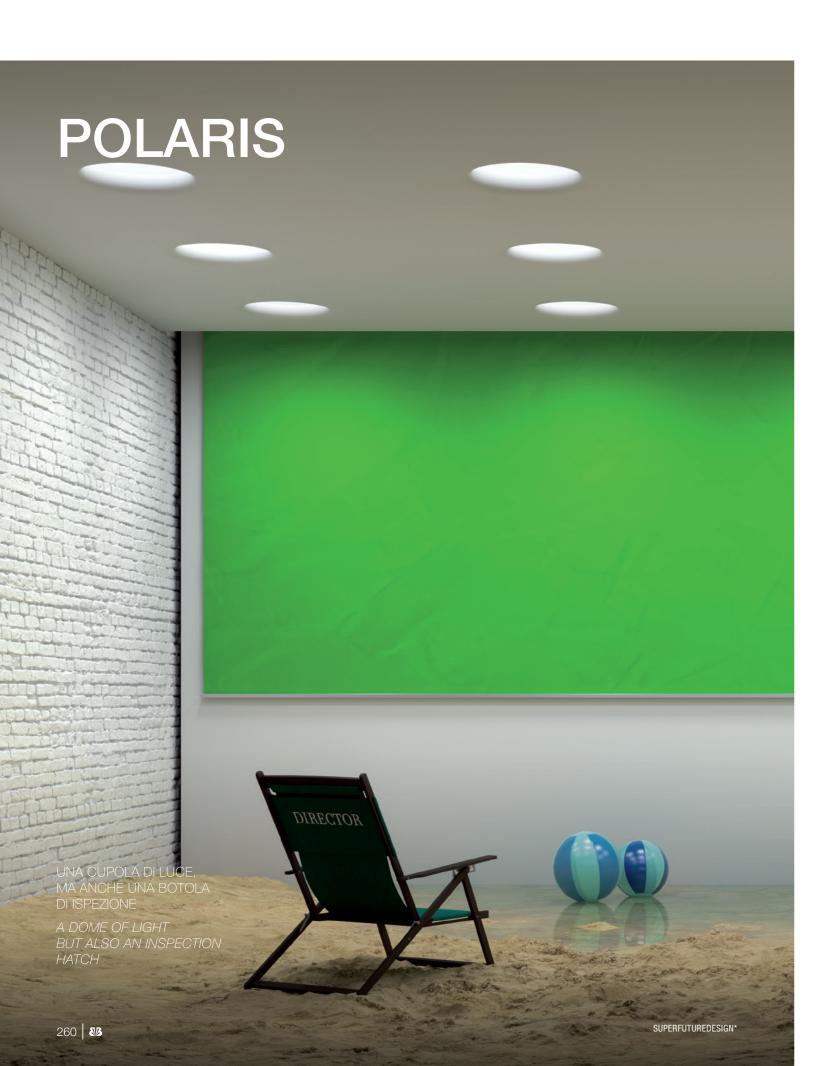

## **Polaris**

**C**€ ₹ ∧0

Light distribution Indirect Fitting

Light colour White 3000K Light hole Ø 400 mm 220-240V / 12V · 50/60Hz Voltage connection

CRI >90

Emergency

Energy efficiency class

Can be used as a trap door for inspecting the false ceiling.