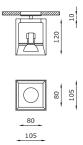

## **TECHNICAL FEATURES**

|      | 3032.AC            |
|------|--------------------|
|      | Ceiling lamp 90°   |
|      |                    |
|      | AC: AirCoral®      |
| /*   | 3.5 m <sup>2</sup> |
|      | Ceiling mounting   |
|      | IP20               |
|      |                    |
|      | -                  |
|      | QPAR 16            |
|      |                    |
|      | $1 \times 35W$ max |
|      | -                  |
|      | -                  |
|      | GU10               |
|      | -                  |
|      | 220-240V · 50/60Hz |
|      | -                  |
|      | -                  |
| lass | A                  |
|      | -                  |