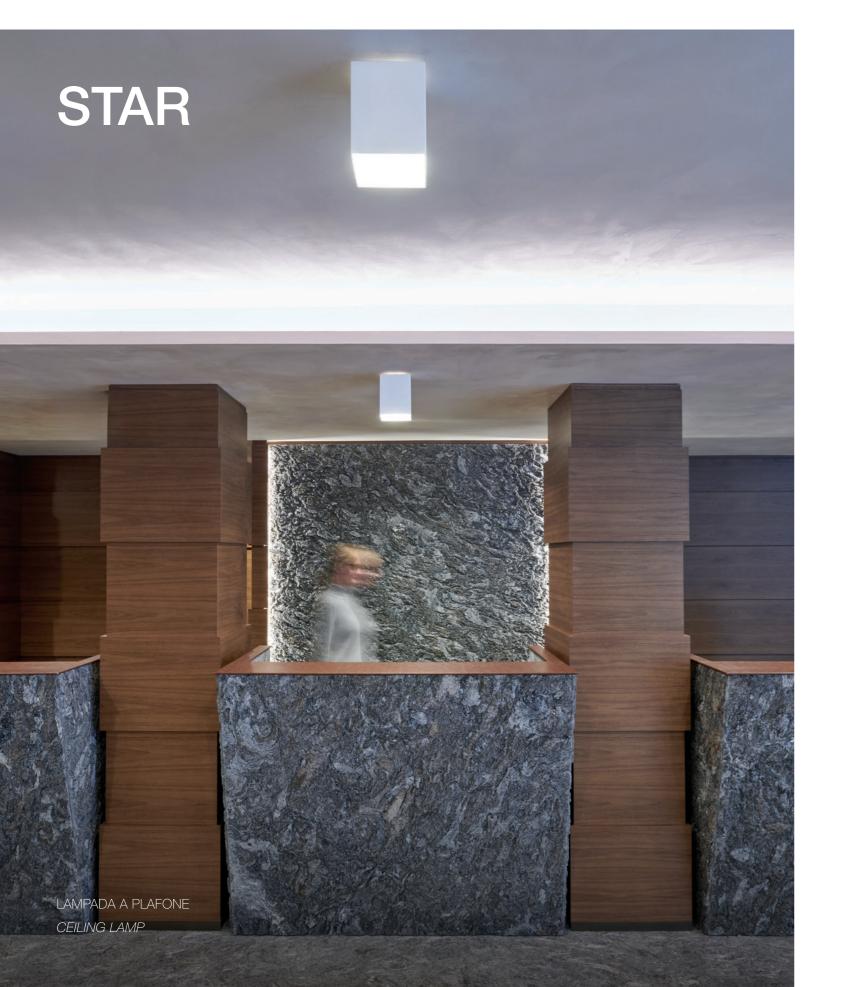

Hotel Splendid, Madonna di Campiglio I ADC - Arch. Alberto Di Camillo I ph. Le Michétte Creative Studio

366 85

## **TECHNICAL FEATURES**

|      | 3032.AC            |
|------|--------------------|
|      | Ceiling lamp 90°   |
|      |                    |
|      | AC: AirCoral®      |
| /*   | 3.5 m <sup>2</sup> |
|      | Ceiling mounting   |
|      | IP20               |
|      |                    |
|      | -                  |
|      | QPAR 16            |
|      |                    |
|      | $1 \times 35W$ max |
|      | -                  |
|      | -                  |
|      | GU10               |
|      | -                  |
|      | 220-240V · 50/60Hz |
|      | -                  |
|      | -                  |
| lass | A                  |
|      | -                  |