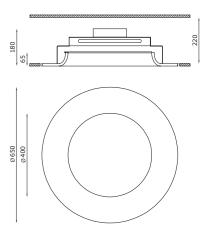

## **TECHNICAL FEATURES**

Code 5133.AC Type Downlight 90° Material AC: AirCoral® Absorption capacity\* 21.04 m<sup>2</sup> Weight 9 Kg Ceiling recessed

Mounting IP rating IP40 Insulation class Control gear

Cut out for plasterboard Lamp type

Lamp wattage Luminous efficacy Light distribution Fitting Light colour Light hole

Voltage connection CRI Emergency Energy efficiency class

ON/OFF driver (included) Ø 660 mm LED 700 mA =[]> 1 × 20W  $1 \times 2750 \text{ Im}$ Wide beam 120°

White 3000K Ø 400 mm 220-240V · 50/60Hz >90

Can be used as a trap door for inspecting the false ceiling.

Can be used as a trap door for inspecting the false ceiling.

Other available light colours: 4000K (on request).