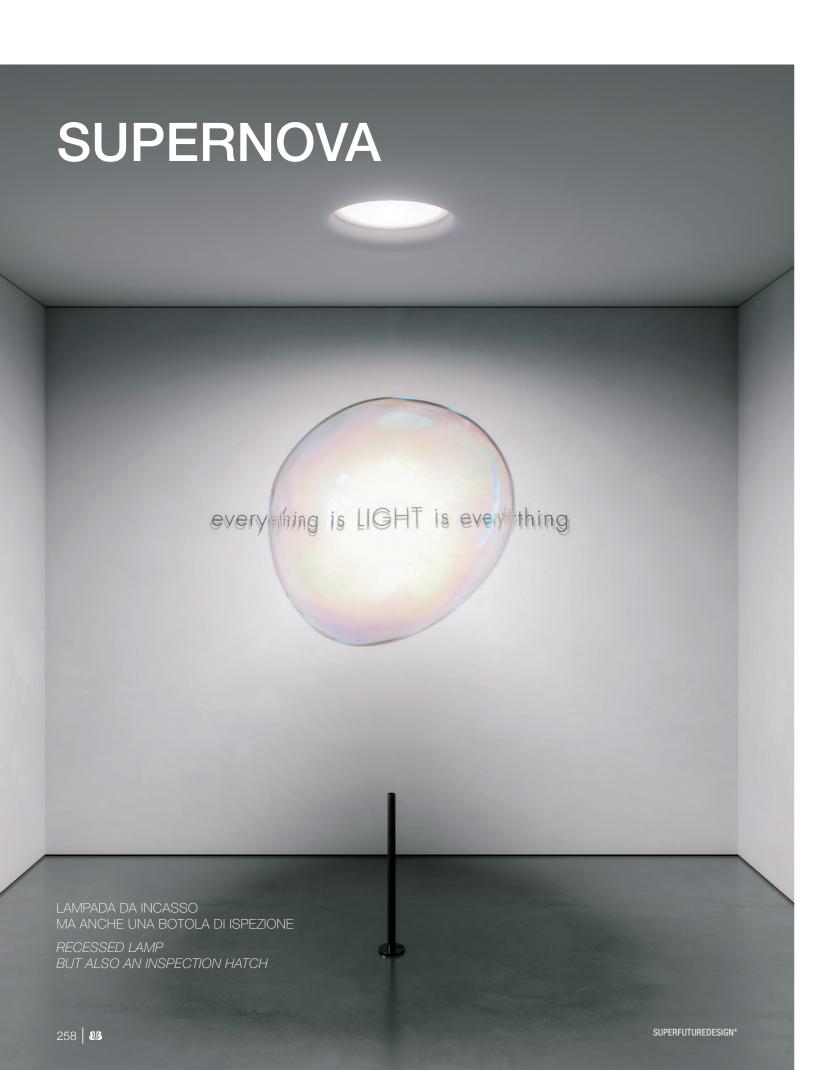

## Supernova

## **TECHNICAL FEATURES**

Code 5133.AC Type Downlight 90° Material AC: AirCoral® Absorption capacity\* 21.04 m<sup>2</sup> Weight 9 Kg Ceiling recessed

Mounting IP rating IP40 Insulation class Control gear

Cut out for plasterboard Lamp type

Lamp wattage Luminous efficacy Light distribution Fitting Light colour Light hole

Voltage connection CRI Emergency Energy efficiency class

ON/OFF driver (included) Ø 660 mm LED 700 mA =[]> 1 × 20W  $1 \times 2750 \text{ Im}$ Wide beam 120°

White 3000K Ø 400 mm 220-240V · 50/60Hz >90

Can be used as a trap door for inspecting the false ceiling.

Can be used as a trap door for inspecting the false ceiling.

Other available light colours: 4000K (on request).