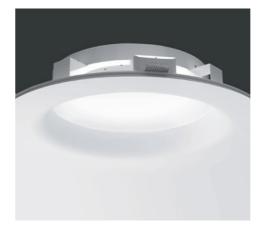

## **TECHNICAL FEATURES**

Code 5133.AC Type Downlight 90° Material AC: AirCoral® Absorption capacity\* 21.04 m<sup>2</sup> Weight 9 Kg Ceiling recessed

Mounting IP rating IP40 Insulation class Control gear

Cut out for plasterboard Lamp type

Lamp wattage Luminous efficacy Light distribution Fitting Light colour Light hole

Voltage connection CRI Emergency Energy efficiency class

ON/OFF driver (included) Ø 660 mm LED 700 mA =[]> 1 × 20W  $1 \times 2750 \text{ Im}$ Wide beam 120°

White 3000K Ø 400 mm 220-240V · 50/60Hz >90

Can be used as a trap door for inspecting the false ceiling.

Can be used as a trap door for inspecting the false ceiling.

Other available light colours: 4000K (on request).