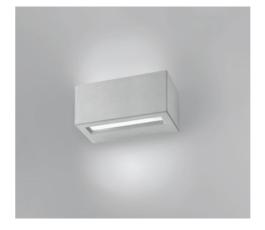

#### **TECHNICAL FEATURES**

Wall lamp Material DC: DurCoral®

Weight 8.3 Kg Mounting Wall mounting IP rating IP65 Insulation class

Constant voltage LED driver (included) Control gear Lamp type LED 24V

2 × 13W Lamp wattage 2 × 1700 lm - 3000K Luminous efficacy Light distribution Wide beam 120° Fitting

Light colour White 3000K Light hole

Voltage connection 220-240V · 50/60Hz CRI

Emergency Energy efficiency class

Extra white frosted glass diffuser. Aluminum reflector.

Other available light colours: 2700K, 4000K (on request).