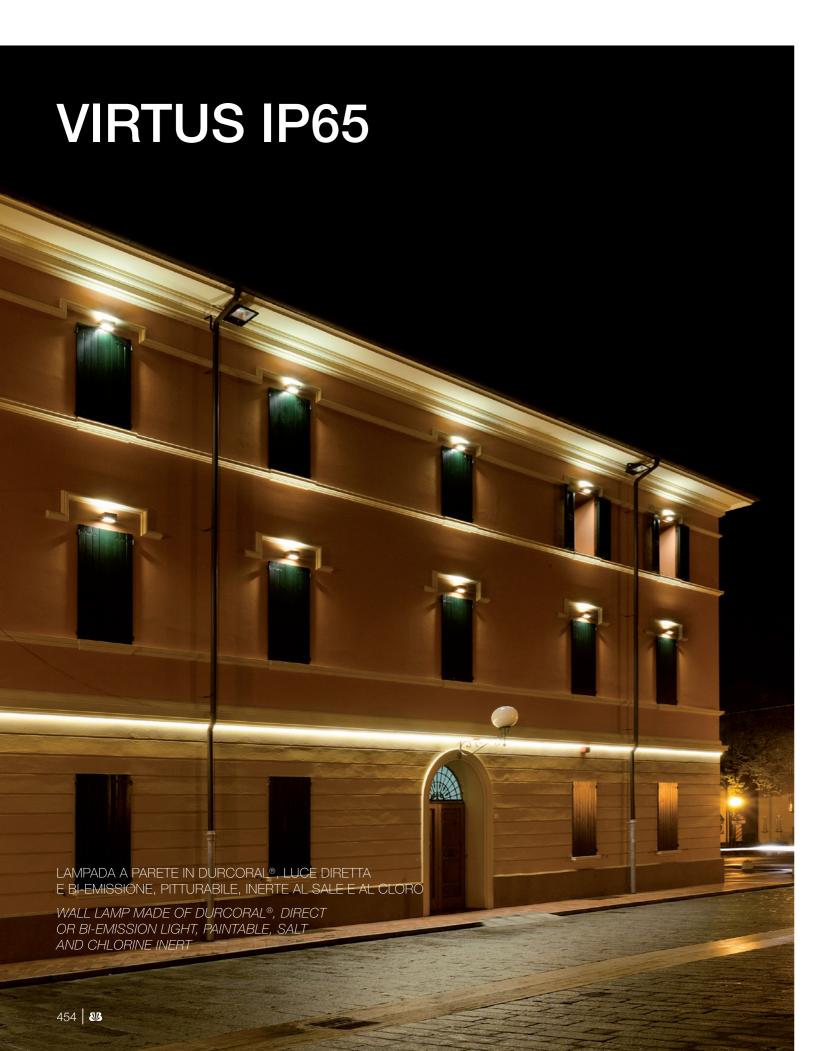

# Virtus IP65

#### OTHER AVAILABLE CODES

3058.58.27.DC

120° light colour 2700K

#### **TECHNICAL FEATURES**

Wall lamp Material DC: DurCoral®

Weight 8.3 Kg Mounting Wall mounting IP rating IP65 Insulation class

Constant voltage LED driver (included) Control gear Lamp type LED 24V

2 × 13W Lamp wattage 2 × 1700 lm - 3000K Luminous efficacy Light distribution Wide beam 120° Fitting

Light colour White 3000K Light hole

Voltage connection 220-240V · 50/60Hz CRI

Emergency Energy efficiency class

Extra white frosted glass diffuser. Aluminum reflector.

Other available light colours: 2700K, 4000K (on request).

## Outdoor Surface





### **TECHNICAL FEATURES**

**3068.68.DC** Wall lamp Code Type 

Material DC: DurCoral® Weight 8.6 Kg Mounting Wall mounting IP65 IP rating Insulation c