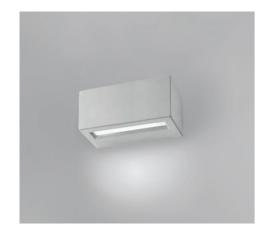

### **TECHNICAL FEATURES**

**3068.68.DC** Wall lamp Code Type 

Material DC: DurCoral® Weight 8.6 Kg Mounting Wall mounting IP65 IP rating Insulation class

Constant voltage LED driver (included) Control gear LED 24V

Lamp type

 $1 \times 13W$ Lamp wattage  $1 \times 1700 \text{ Im}$ Luminous efficacy Light distribution Wide beam 120° Fitting

Light colour White 3000K

Light hole Voltage connection 220-240V · 50/60Hz

CRI >80 Emergency

Energy efficiency class

Extra white frosted glass diffuser. Aluminum reflector.

Other available light colours: 2700K (on request), 4000K (on request).