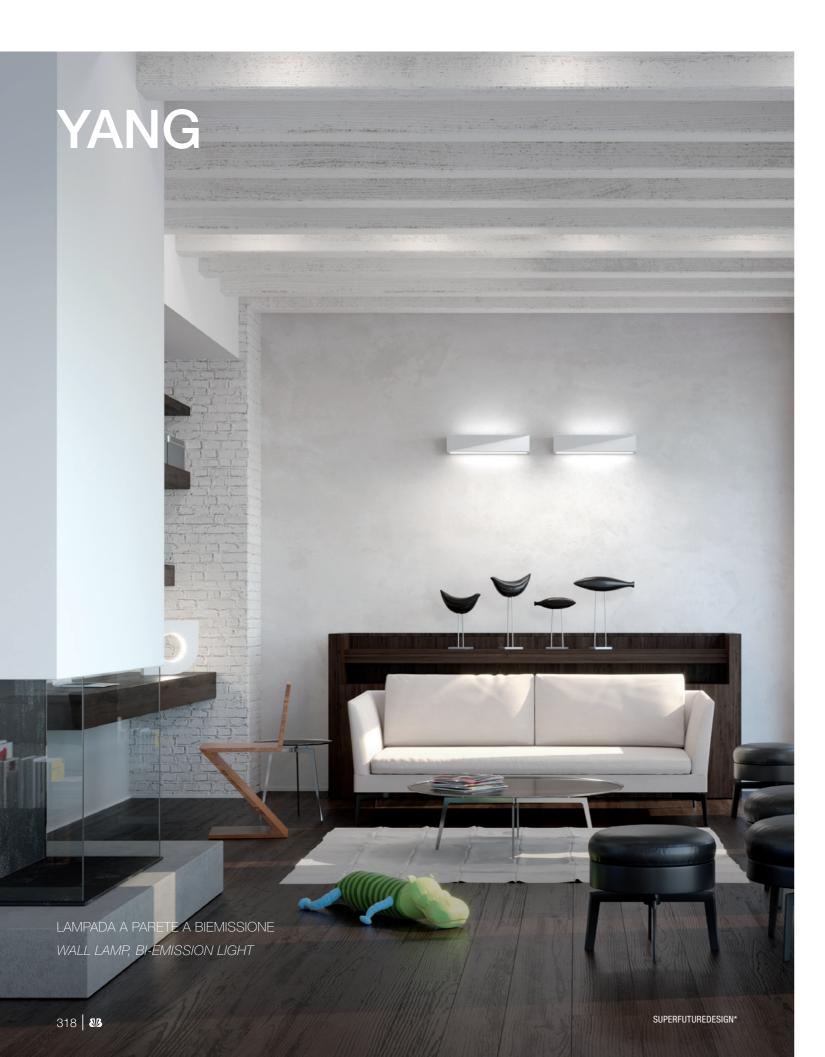

## Yang

## **TECHNICAL FEATURES**

2826.AC Code Wall lamp Type  $\mathbf{X}$ AC: AirCoral® Material Absorption capacity\* 11.5 m<sup>2</sup> Mounting Wall mounting IP rating IP20 Insulation class

Trailing-edge and leading-edge dimming 20 - 100% (included) Control gear

Lamp type LED 500 mA **=** 

Lamp wattage  $2 \times 12W$ Luminous efficacy 2 × 1340 lm - 3000K Wide beam 120° Light distribution Fitting Light colour White 3000K

Voltage connection 220-240V · 50/60Hz CRI >90

Emergency Energy efficiency class

Satin glass included.

Other available light colours: 2700K, 4000K (on request).

On request available dimmable DALI.

 $<sup>^{\</sup>star}$  The absorption capacity per m³ calculated by the American organization TCNA (Tile Council of North America) is measured for an average room of 2.7 m in height and therefore expressed in m²