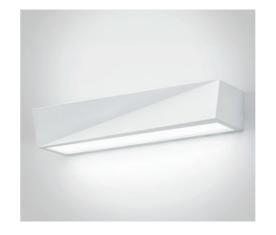

## **TECHNICAL FEATURES**

2826.AC Code Wall lamp Type  $\mathbf{X}$ AC: AirCoral® Material Absorption capacity\* 11.5 m<sup>2</sup> Mounting Wall mounting IP rating IP20 Insulation class

Trailing-edge and leading-edge dimming 20 - 100% (included) Control gear

Lamp type LED 500 mA **=** 

Lamp wattage  $2 \times 12W$ Luminous efficacy 2 × 1340 lm - 3000K Wide beam 120° Light distribution Fitting Light colour White 3000K

Voltage connection 220-240V · 50/60Hz CRI >90

Emergency Energy efficiency class

Satin glass included.

Other available light colours: 2700K, 4000K (on request).

On request available dimmable DALI.

 $<sup>^{\</sup>star}$  The absorption capacity per m³ calculated by the American organization TCNA (Tile Council of North America) is measured for an average room of 2.7 m in height and therefore expressed in m²