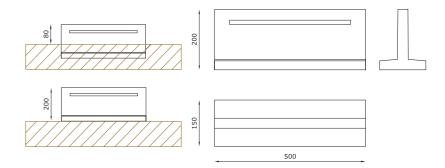

## **TECHNICAL FEATURES**

1751.DC Ground lamp

DC: DurCoral® Weight 11 Kg Mounting Ground lamp IP rating IP68 Insulation class

Remote constant voltage driver (not included) Control gear

Lamp type LED 24V

Lamp wattage  $1 \times 5.5W$ 1 × 40 lm/W - 3000K Luminous efficacy Wide beam 120°

White 3000K 400 × 15 mm Light hole Voltage connection By driver (optional)

Emergency Energy efficiency class

On request available dimmable PUSH or DALI, remote installation.