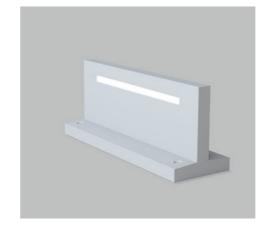

## **TECHNICAL FEATURES**

1751.DC Ground lamp

DC: DurCoral® Weight 11 Kg Mounting Ground lamp IP rating IP68 Insulation class

Remote constant voltage driver (not included) Control gear

Lamp type LED 24V

Lamp wattage  $1 \times 5.5W$ 1 × 40 lm/W - 3000K Luminous efficacy Wide beam 120°

White 3000K 400 × 15 mm Light hole Voltage connection By driver (optional)

Emergency Energy efficiency class

On request available dimmable PUSH or DALI, remote installation.