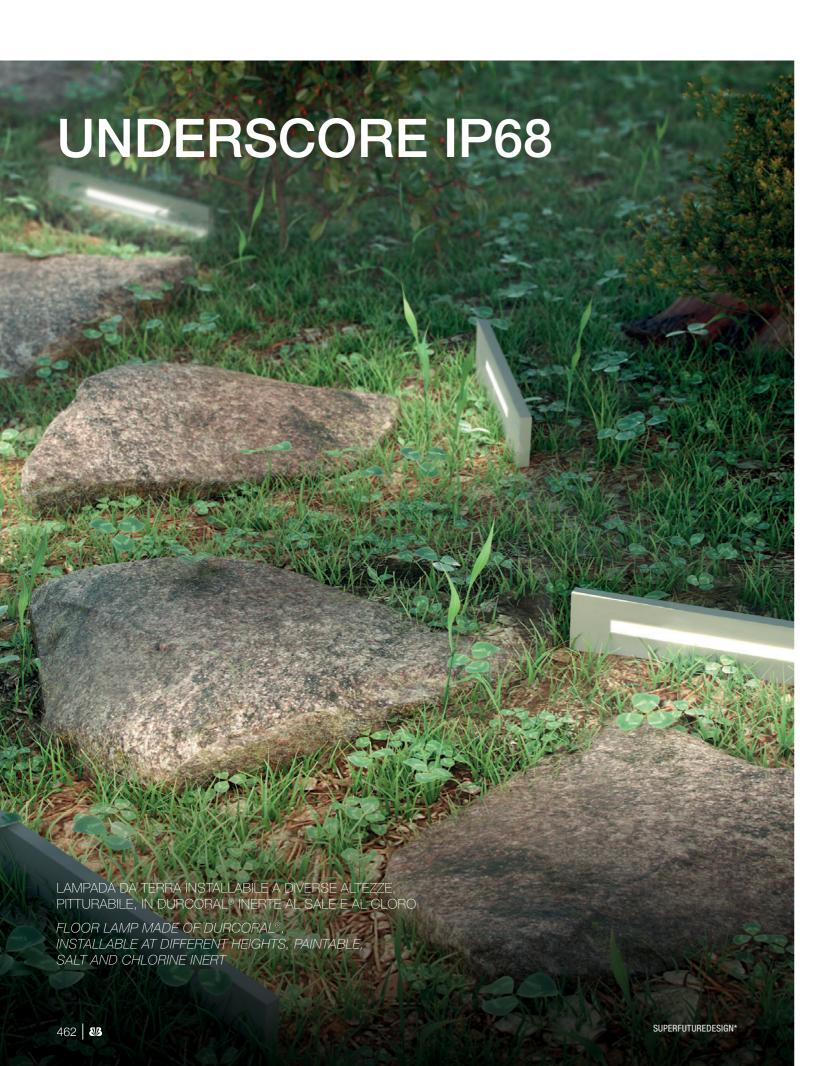

**Underscore IP68 C** € □ □ □

## **TECHNICAL FEATURES**

1751.DC Ground lamp

DC: DurCoral® Weight 11 Kg Mounting Ground lamp IP rating IP68 Insulation class

Remote constant voltage driver (not included) Control gear

Lamp type LED 24V

Lamp wattage  $1 \times 5.5W$ 1 × 40 lm/W - 3000K Luminous efficacy Wide beam 120°

White 3000K 400 × 15 mm Light hole Voltage connection By driver (optional)

Emergency Energy efficiency class

On request available dimmable PUSH or DALI, remote installation.